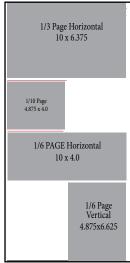

#### **Newspaper Advertising Sizes**

| Newspaper Advertising Sizes                                     |                      |  |
|-----------------------------------------------------------------|----------------------|--|
|                                                                 | SIZE: Width x Height |  |
| Full Page                                                       | 10.0 X 21.75         |  |
| 2/3 Page Vertical                                               | 6.5 X 21.75          |  |
| 1/2 Page                                                        | 10.0 X 10.75         |  |
| 1/3 Page Vertical                                               | 3.3 x 21.75          |  |
| 1/3 Page Horizontal                                             | 10 X 6.375           |  |
| 1/4 Page                                                        | 4.875 x 10.75        |  |
| 1/6 Page Vertical                                               | 4.875 x 6.625        |  |
| 1/6 Page Horizontal                                             | 10.0 X 3.625         |  |
| 1/8 Page Ad                                                     | 4.875" x 5.25"       |  |
| 1/10 Page Ad                                                    | 4.875 X 4.0          |  |
| Extended Business Card                                          | 4.875" x 2.0"        |  |
| Custom Ad                                                       | call for details     |  |
| Please include files in .jpg, .tiff, .png, .pdf or .gif format. |                      |  |