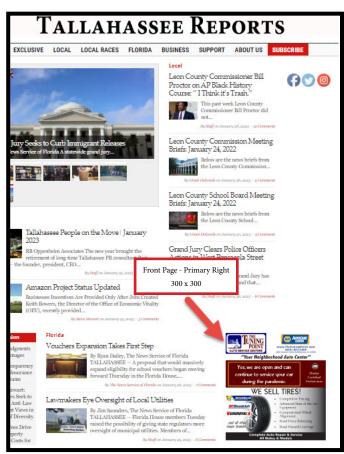

## **Online Advertising Rates**

|   | TYPE/POSITION                                                                | SIZE             | 10.000 monthly<br>impressions | 20,000 monthly impressions |
|---|------------------------------------------------------------------------------|------------------|-------------------------------|----------------------------|
| 1 | Header Banner                                                                | 728 x 90 pixels  | \$120                         | \$220                      |
| 2 | Front Page Rt Side Middle                                                    | 300 x 300 pixels | \$60                          | \$110                      |
| 3 | Inner Page Sidebar                                                           | 300 x 300 pixels | \$100                         | \$180                      |
|   | For more information or to place an ad, please contact us at (850) 766-6207. |                  |                               |                            |