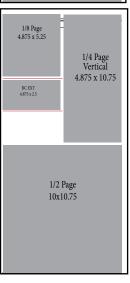

#### **Newspaper Advertising Sizes**

| Newspaper Advertising Sizes                                     |                      |  |
|-----------------------------------------------------------------|----------------------|--|
|                                                                 | SIZE: Width x Height |  |
| Full Page                                                       | 10.0 X 21.75         |  |
| 2/3 Page Vertical                                               | 6.5 X 21.75          |  |
| 1/2 Page                                                        | 10.0 X 10.75         |  |
| 1/3 Page Vertical                                               | 3.3 x 21.75          |  |
| 1/3 Page Horizontal                                             | 10 X 6.375           |  |
| 1/4 Page                                                        | 4.875 x 10.75        |  |
| 1/6 Page Vertical                                               | 4.875 x 6.625        |  |
| 1/6 Page Horizontal                                             | 10.0 X 3.625         |  |
| 1/8 Page Ad                                                     | 4.875" x 5.25"       |  |
| 1/10 Page Ad                                                    | 4.875 X 4.0          |  |
| Extended Business Card                                          | 4.875" x 2.0"        |  |
| Custom Ad                                                       | call for details     |  |
| Please include files in .jpg, .tiff, .png, .pdf or .gif format. |                      |  |