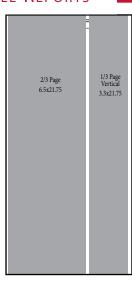

#### **Newspaper Advertising Sizes**

| Newspaper Advertising Sizes                                     |                      |  |
|-----------------------------------------------------------------|----------------------|--|
|                                                                 | SIZE: Width x Height |  |
| Full Page                                                       | 10.0 X 21.75         |  |
| 2/3 Page Vertical                                               | 6.5 X 21.75          |  |
| 1/2 Page                                                        | 10.0 X 10.75         |  |
| 1/3 Page Vertical                                               | 3.3 x 21.75          |  |
| 1/3 Page Horizontal                                             | 10 X 6.375           |  |
| 1/4 Page                                                        | 4.875 x 10.75        |  |
| 1/6 Page Vertical                                               | 4.875 x 6.625        |  |
| 1/6 Page Horizontal                                             | 10.0 X 3.625         |  |
| 1/8 Page Ad                                                     | 4.875" x 5.25"       |  |
| 1/10 Page Ad                                                    | 4.875 X 4.0          |  |
| Extended Business Card                                          | 4.875" x 2.0"        |  |
| Custom Ad                                                       | call for details     |  |
| Please include files in .jpg, .tiff, .png, .pdf or .gif format. |                      |  |