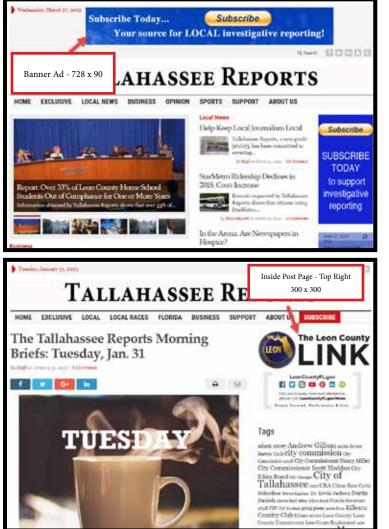

## **Online Advertising Rates**

|   | TYPE/POSITION                                                                | SIZE             | 10.000 monthly<br>impressions | 20,000 monthly impressions |
|---|------------------------------------------------------------------------------|------------------|-------------------------------|----------------------------|
| 1 | Header Banner                                                                | 728 x 90 pixels  | \$120                         | \$220                      |
| 2 | Front Page Rt Side Middle                                                    | 300 x 300 pixels | \$60                          | \$110                      |
| 3 | Inner Page Sidebar                                                           | 300 x 300 pixels | \$100                         | \$180                      |
|   | For more information or to place an ad, please contact us at (850) 766-6207. |                  |                               |                            |