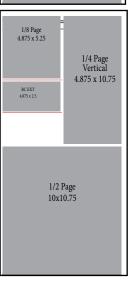

#### **Newspaper Advertising Sizes**

| Newspaper Advertising Sizes                                     |                      |  |
|-----------------------------------------------------------------|----------------------|--|
|                                                                 | SIZE: Width x Height |  |
| Full Page                                                       | 10.0 X 21.75         |  |
| 2/3 Page Vertical                                               | 6.5 X 21.75          |  |
| 1/2 Page                                                        | 10.0 X 10.75         |  |
| 1/3 Page Vertical                                               | 3.3 x 21.75          |  |
| 1/3 Page Horizontal                                             | 10 X 6.375           |  |
| 1/4 Page                                                        | 4.875 x 10.75        |  |
| 1/6 Page Vertical                                               | 4.875 x 6.625        |  |
| 1/6 Page Horizontal                                             | 10.0 X 3.625         |  |
| 1/8 Page Ad                                                     | 4.875" x 5.25"       |  |
| 1/10 Page Ad                                                    | 4.875 X 4.0          |  |
| Extended Business Card                                          | 4.875" x 2.0"        |  |
| Custom Ad                                                       | call for details     |  |
| Please include files in .jpg, .tiff, .png, .pdf or .gif format. |                      |  |