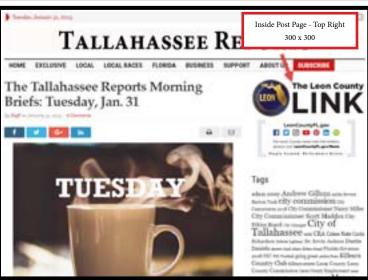

## **Online Advertising Rates**

|   | TYPE/POSITION             | SIZE             | 10.000 monthly<br>impressions | 20,000 monthly<br>impressions |
|---|---------------------------|------------------|-------------------------------|-------------------------------|
| 1 | Header Banner             | 728 x 90 pixels  | \$120                         | \$220                         |
| 2 | Front Page Rt Side Middle | 300 x 300 pixels | \$60                          | \$110                         |
| 3 | Inner Page Sidebar        | 300 x 300 pixels | \$100                         | \$180                         |
|   |                           |                  |                               |                               |