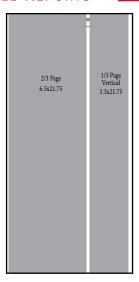

#### **Newspaper Advertising Sizes**

| Newspaper Advertising Sizes                                     |                      |  |
|-----------------------------------------------------------------|----------------------|--|
|                                                                 | SIZE: Width x Height |  |
| Full Page                                                       | 10.0 X 21.75         |  |
| 2/3 Page Vertical                                               | 6.5 X 21.75          |  |
| 1/2 Page                                                        | 10.0 X 10.75         |  |
| 1/3 Page Vertical                                               | 3.3 x 21.75          |  |
| 1/3 Page Horizontal                                             | 10 X 6.375           |  |
| 1/4 Page                                                        | 4.875 x 10.75        |  |
| 1/6 Page Vertical                                               | 4.875 x 6.625        |  |
| 1/6 Page Horizontal                                             | 10.0 X 3.625         |  |
| 1/8 Page Ad                                                     | 4.875" x 5.25"       |  |
| 1/10 Page Ad                                                    | 4.875 X 4.0          |  |
| Extended Business Card                                          | 4.875" x 2.0"        |  |
| Custom Ad                                                       | call for details     |  |
| Please include files in .jpg, .tiff, .png, .pdf or .gif format. |                      |  |