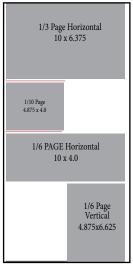

#### **Newspaper Advertising Sizes**

| Newspaper Advertising Sizes                                     |                      |  |
|-----------------------------------------------------------------|----------------------|--|
|                                                                 | SIZE: Width x Height |  |
| Full Page                                                       | 10.0 X 21.75         |  |
| 2/3 Page Vertical                                               | 6.5 X 21.75          |  |
| 1/2 Page                                                        | 10.0 X 10.75         |  |
| 1/3 Page Vertical                                               | 3.3 x 21.75          |  |
| 1/3 Page Horizontal                                             | 10 X 6.375           |  |
| 1/4 Page                                                        | 4.875 x 10.75        |  |
| 1/6 Page Vertical                                               | 4.875 x 6.625        |  |
| 1/6 Page Horizontal                                             | 10.0 X 3.625         |  |
| 1/8 Page Ad                                                     | 4.875" x 5.25"       |  |
| 1/10 Page Ad                                                    | 4.875 X 4.0          |  |
| Extended Business Card                                          | 4.875" x 2.0"        |  |
| Custom Ad                                                       | call for details     |  |
| Please include files in .jpg, .tiff, .png, .pdf or .gif format. |                      |  |