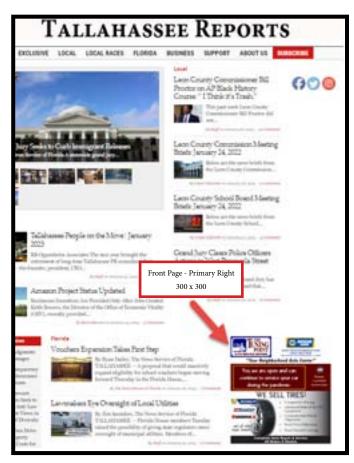

## **Online Advertising Rates**

|   | TYPE/POSITION             | SIZE             | 10.000 monthly<br>impressions | 20,000 monthly<br>impressions |
|---|---------------------------|------------------|-------------------------------|-------------------------------|
| 1 | Header Banner             | 728 x 90 pixels  | \$120                         | \$220                         |
| 2 | Front Page Rt Side Middle | 300 x 300 pixels | \$60                          | \$110                         |
| 3 | Inner Page Sidebar        | 300 x 300 pixels | \$100                         | \$180                         |
|   |                           |                  |                               |                               |