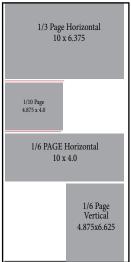

## **Print Advertising Pricing**

|                        | PER EDITION |
|------------------------|-------------|
| Full Page              | 1,050       |
| 2/3 Page Vertical      | 810         |
| 1/2 Page               | 560         |
| 1/3 Page               | 435         |
| 1/4 Page               | 310         |
| 1/6 Page               | 190         |
| 1/8 Page Ad            | 175         |
| 1/10 Page Ad           | 150         |
| Extended Business Card | 100         |
| Custom Ad              | Call        |

#### **Newspaper Advertising Sizes**

| Newspaper Advertising Sizes                                     |                      |  |
|-----------------------------------------------------------------|----------------------|--|
|                                                                 | SIZE: Width x Height |  |
| Full Page                                                       | 10.0 X 21.75         |  |
| 2/3 Page Vertical                                               | 6.5 X 21.75          |  |
| 1/2 Page                                                        | 10.0 X 10.75         |  |
| 1/3 Page Vertical                                               | 3.3 x 21.75          |  |
| 1/3 Page Horizontal                                             | 10 X 6.375           |  |
| 1/4 Page                                                        | 4.875 x 10.75        |  |
| 1/6 Page Vertical                                               | 4.875 x 6.625        |  |
| 1/6 Page Horizontal                                             | 10.0 X 3.625         |  |
| 1/8 Page Ad                                                     | 4.875" x 5.25"       |  |
| 1/10 Page Ad                                                    | 4.875 X 4.0          |  |
| Extended Business Card                                          | 4.875" x 2.0"        |  |
| Custom Ad                                                       | call for details     |  |
| Please include files in .jpg, .tiff, .png, .pdf or .gif format. |                      |  |