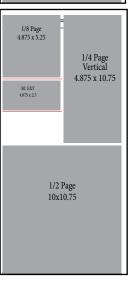

## **Print Advertising Pricing**

|                        | PER EDITION |
|------------------------|-------------|
| Full Page              | 1,050       |
| 2/3 Page Vertical      | 810         |
| 1/2 Page               | 560         |
| 1/3 Page               | 435         |
| 1/4 Page               | 310         |
| 1/6 Page               | 190         |
| 1/8 Page Ad            | 175         |
| 1/10 Page Ad           | 150         |
| Extended Business Card | 100         |
| Custom Ad              | Call        |

#### **Newspaper Advertising Sizes**

| Newspaper Advertising Sizes                                     |                      |  |
|-----------------------------------------------------------------|----------------------|--|
|                                                                 | SIZE: Width x Height |  |
| Full Page                                                       | 10.0 X 21.75         |  |
| 2/3 Page Vertical                                               | 6.5 X 21.75          |  |
| 1/2 Page                                                        | 10.0 X 10.75         |  |
| 1/3 Page Vertical                                               | 3.3 x 21.75          |  |
| 1/3 Page Horizontal                                             | 10 X 6.375           |  |
| 1/4 Page                                                        | 4.875 x 10.75        |  |
| 1/6 Page Vertical                                               | 4.875 x 6.625        |  |
| 1/6 Page Horizontal                                             | 10.0 X 3.625         |  |
| 1/8 Page Ad                                                     | 4.875" x 5.25"       |  |
| 1/10 Page Ad                                                    | 4.875 X 4.0          |  |
| Extended Business Card                                          | 4.875" x 2.0"        |  |
| Custom Ad                                                       | call for details     |  |
| Please include files in .jpg, .tiff, .png, .pdf or .gif format. |                      |  |